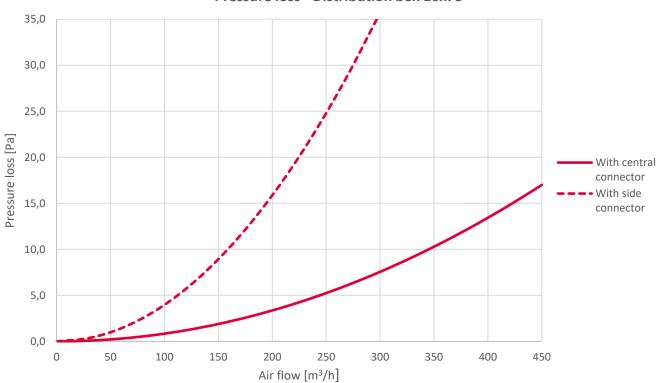

ealth hazard and is 100% recyclable.

- A modular structure allows to customise the box to the air flow requirements.
- 10 pipe sockets in the standard configuration.
- O Designed to be used with the main or side central connector.
- O Can be extended by connecting additional distribution boxes using the horizontal or vertical couplings.

## **DISTRIBUTION BOX** 10X75 HEATPEX ARIA







| DIMENSION   |            |             | SOCKETS | MATERIAL | MASS    | CATALOGUE NO. |
|-------------|------------|-------------|---------|----------|---------|---------------|
| Length<br>A | Width<br>B | Height<br>C | 10      | РР       | 1,47 kg | 523 000 001   |
| 498 mm      | 360 mm     | 106 mm      |         |          |         |               |





## **DISTRIBUTION BOX** 10X75 HEATPEX ARIA



## Pressure loss - Distribution box 10x75

www.heatpex.pl