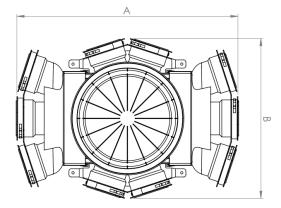

## **DISTRIBUTION BOX** 10X75 HEATPEX ARIA

| DIMENSION   |            |             | SOCKETS | MATERIAL | MASS    | CATALOGUE NO. |
|-------------|------------|-------------|---------|----------|---------|---------------|
| Length<br>A | Width<br>B | Height<br>C | 10      | РР       | 1,47 kg | 523 000 001   |
| 498 mm      | 360 mm     | 106 mm      |         |          |         |               |