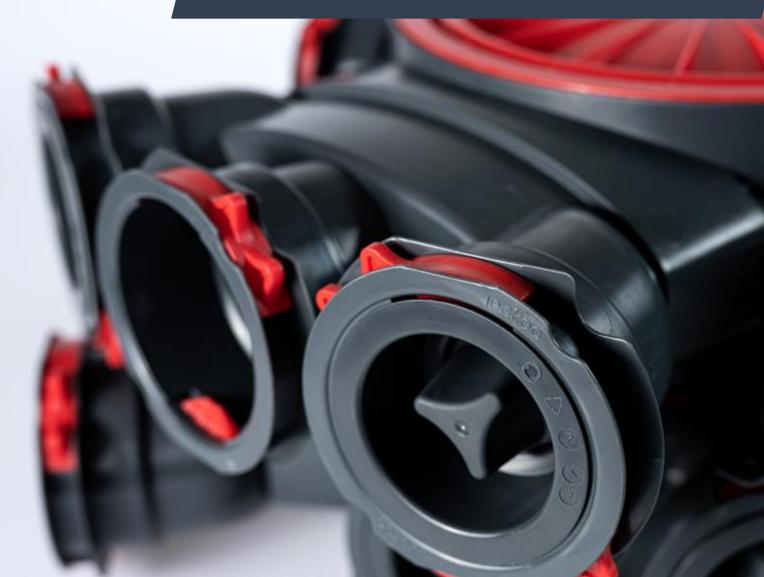

- A modular structure allows to customise the box to the air flow requirements.
- 10 pipe sockets in the standard configuration.
- O Designed to be used with the main or side central connector.
- O Can be extended by connecting additional distribution boxes using the horizontal or vertical couplings.