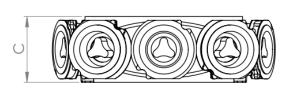

## **DISTRIBUTION BOX** 10X75 HEATPEX ARIA

| DIMENSION   |            |             | SOCKETS | MATERIAL | MASS    | CATALOGUE NO. |
|-------------|------------|-------------|---------|----------|---------|---------------|
| Length<br>A | Width<br>B | Height<br>C | 10      | РР       | 1,47 kg | 523 000 001   |
| 498 mm      | 360 mm     | 106 mm      |         |          |         |               |