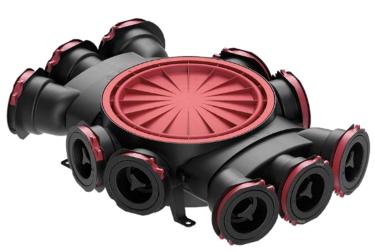

The HEATPEX ARIA distribution box is connected to the HRV unit. It is responsible for the supply of fresh air to or the extraction of dirty air from different rooms in a building.

The system components are made of extremely light yet durable plastic material ensuring reliable operation for years, without the risk of mechanical damage or corrosion. More importantly the construction material used (PP – polypropylene) is considered safe as it poses no health hazard and is 100% recyclable.

- A modular structure allows to customise the box to the air flow requirements.
- 10 pipe sockets in the standard configuration.
- O Designed to be used with the main or side central connector.
- O Can be extended by connecting additional distribution boxes using the horizontal or vertical couplings.

## **DISTRIBUTION BOX** 10X75 HEATPEX ARIA

| DIMENSION   |            |             | SOCKETS | MATERIAL | MASS    | CATALOGUE NO. |
|-------------|------------|-------------|---------|----------|---------|---------------|
| Length<br>A | Width<br>B | Height<br>C | 10      | РР       | 1,47 kg | 523 000 001   |
| 498 mm      | 360 mm     | 106 mm      |         |          |         |               |