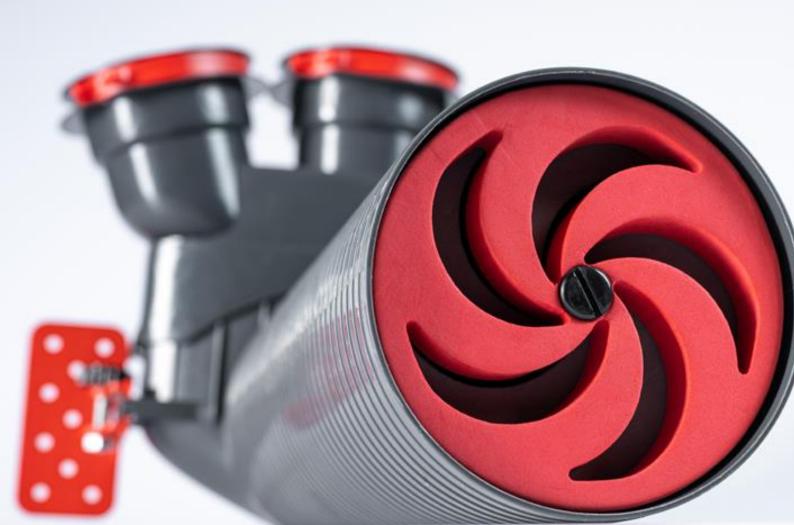

The plenum box allows to connect up to three 75 mm pipes to a 125 mm supply or exhaust air diffuser. Each unused connection must be covered with a 75 mm end plug (supplied by the manufacturer). The system components are made of extremely light yet durable plastic material ensuring reliable operation for years, without the risk of mechanical damage or corrosion. More importantly the construction material used (PP – polypropylene) is considered safe as it poses no health hazard and is 100% recyclable.

- Installation on the main (structural) ceiling, or inside the plenum space if a dropped ceiling is used.
- O Adjustable fixing wings.
- S Ribbed surface to ease cutting the diffuser pipe.