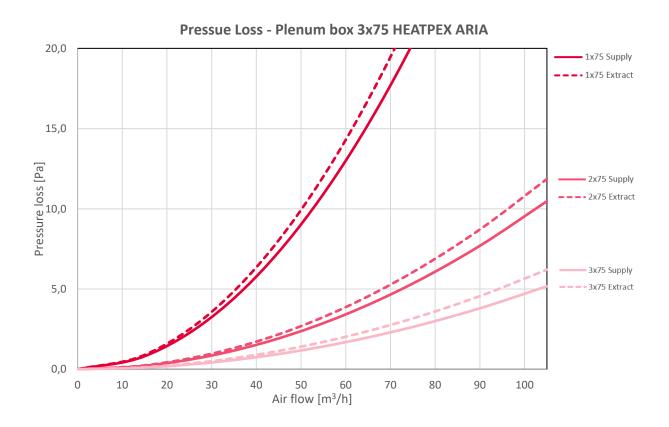

## PLENUM BOX 3X75 HEATPEX ARIA

| DIMENSIONS  |            |             |          |         |                       |                         | MATERIAL | MASS     | CATALOGUE NO. |
|-------------|------------|-------------|----------|---------|-----------------------|-------------------------|----------|----------|---------------|
| Length<br>A | Width<br>B | Height<br>C | ID<br>D  | OD<br>E | Socket<br>height<br>F | 125 pipe<br>height<br>G | РР       | 0,754 kg | 523 375 001   |
| 248 mm      | 315 mm     | 447 mm      | 124,1 mm | 128 mm  | 95 mm                 | 349 mm                  |          |          |               |
|             |            |             |          |         |                       |                         |          |          |               |