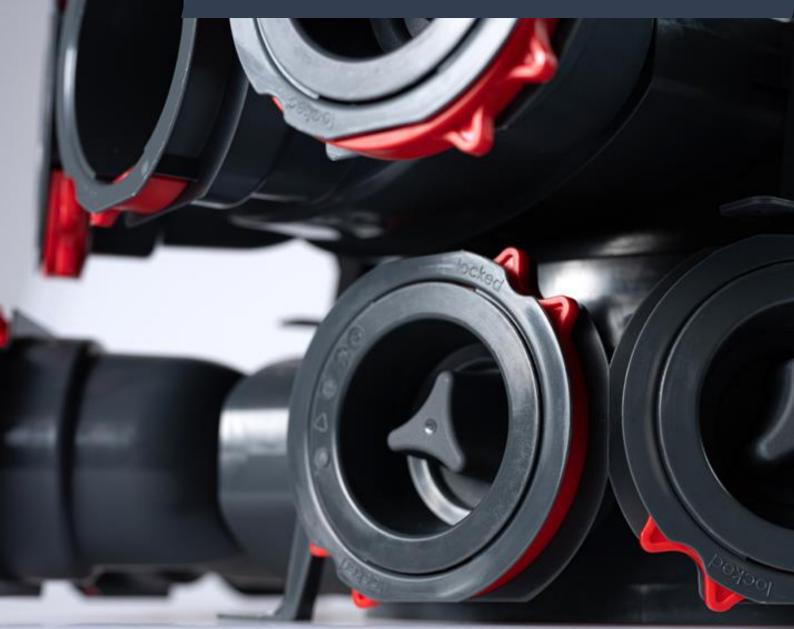

Vertical coupling is used to connect two or more distribution boxes vertically.

- To be fixed into the main slot of the distribution box
- O Connecting another distribution box vertically increases the number of available socket by ten
- Indentation for fingers for easy installation of the connector in the distribution box