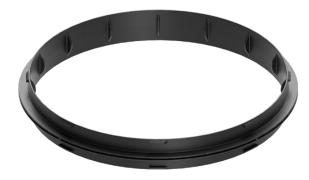

Vertical coupling is used to connect two or more distribution boxes vertically.

- To be fixed into the main slot of the distribution box
- O Connecting another distribution box vertically increases the number of available socket by ten
- Indentation for fingers for easy installation of the connector in the distribution box

## VERTICAL COUPLING HEATPEX ARIA