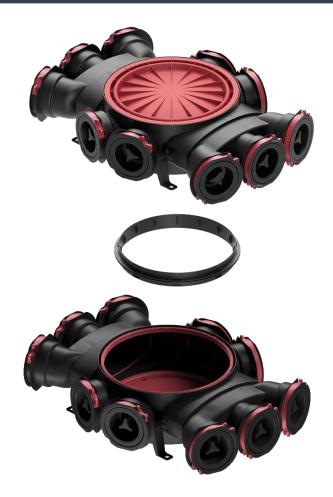

Vertical coupling is used to connect two or more distribution boxes vertically.

- To be fixed into the main slot of the distribution box
- O Connecting another distribution box vertically increases the number of available socket by ten
- Indentation for fingers for easy installation of the connector in the distribution box

## VERTICAL COUPLING HEATPEX ARIA