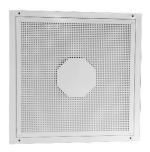

## DIFFUSERS FOR AIR SUPPLY AND EXHAUST SYSTEMS

Perforated ceiling diffuser made from steel sheet metal, painted with powder paint with RAL 9010 (white color). Should be installed in ceiling panel 600x600 mm and fatened with four srews. Diffusers because of its style and appearance combined to use for air supple and exaust systmes in hospitals and hotels.

- Easy to clean smooth surface,
- very low profile,
- diffuser perforated with 5 mm diameter holes,
- center of diffuser does not perforate. It covers duct connection,
- any RAL color available according to customer request,
- several air duct connection diameters.