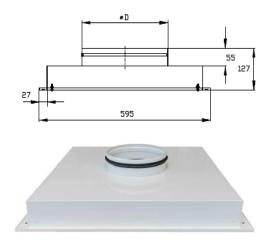

## DIFFUSERS FOR AIR SUPPLY AND EXHAUST SYSTEMS

Perforated ceiling diffuser made from steel sheet metal, painted with powder paint with RAL 9010 (white color). Should be installed in ceiling panel 600x600 mm and fatened with four srews. Diffusers because of its style and appearance combined to use for air supple and exaust systmes in hospitals and hotels.

- Easy to clean smooth surface,
- very low profile,
- diffuser perforated with 5 mm diameter holes,
- center of diffuser does not perforate. It covers duct connection,
- any RAL color available according to customer request,
- several air duct connection diameters.

| Dimenions, mm | Diameter, mm |
|---------------|--------------|
| 595x595       | 198          |
|               | 248          |
|               | 298          |
|               | 313          |

To customers request units can be manufactured from INOX ISI 304 or INOX AISI 316 steel sheet metal.