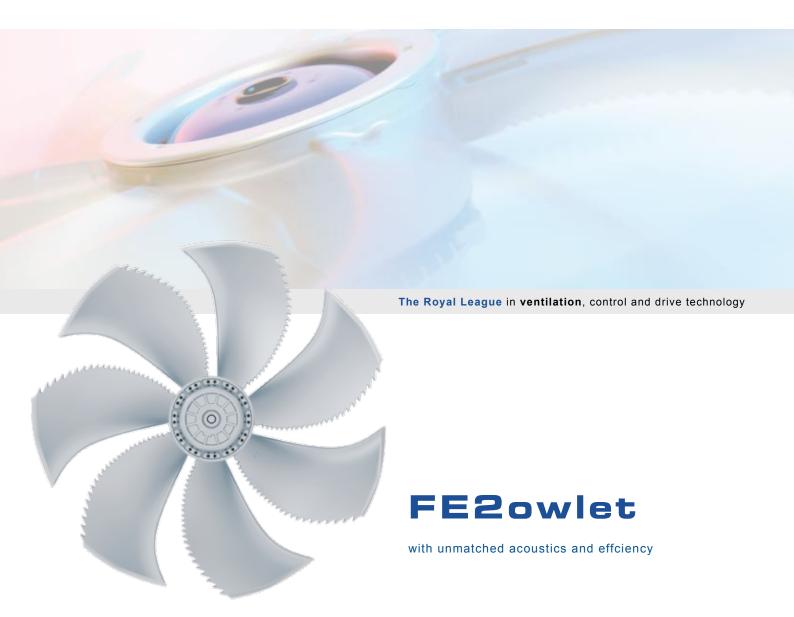

Movement by Perfection





### FE2owlet: Nature meets technology



## Unique performance and excellent characteristics

**Excellent acoustics** 

⇒ Lowest noise

Highest efficiency

- ⇒ Lower operating costs
- ⇒ ECO friendly

High-quality raw materials such as aluminium or high performance composite material

- ⇒ Highly corrosion resistant and strong
- ⇒ High degree of durability and operational dependability

Driven by our proven external rotor motors, using AC and ECblue technology

⇒ High quality and reliability

Integral system

⇒ Plug and Play

In combination with ZAplus

- ⇒ Ideal air conduction
- ⇒ Strongest performance
- ⇒ Lowest operating costs

FE2owlet and ECblue are registraded trademarks of the ZIEHL-ABEGG AG.





When designing a new fan, ZIEHL-ABEGG develops innovative aerodynamics by the use of