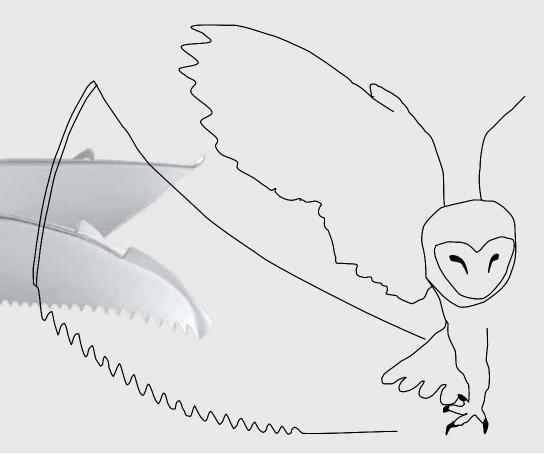

### FE2owlet: Nature meets technology

When designing a new fan, ZIEHL-ABEGG develops innovative aerodynamics by the use of bionic insights. The results are particularly quiet and energy efficient fans.